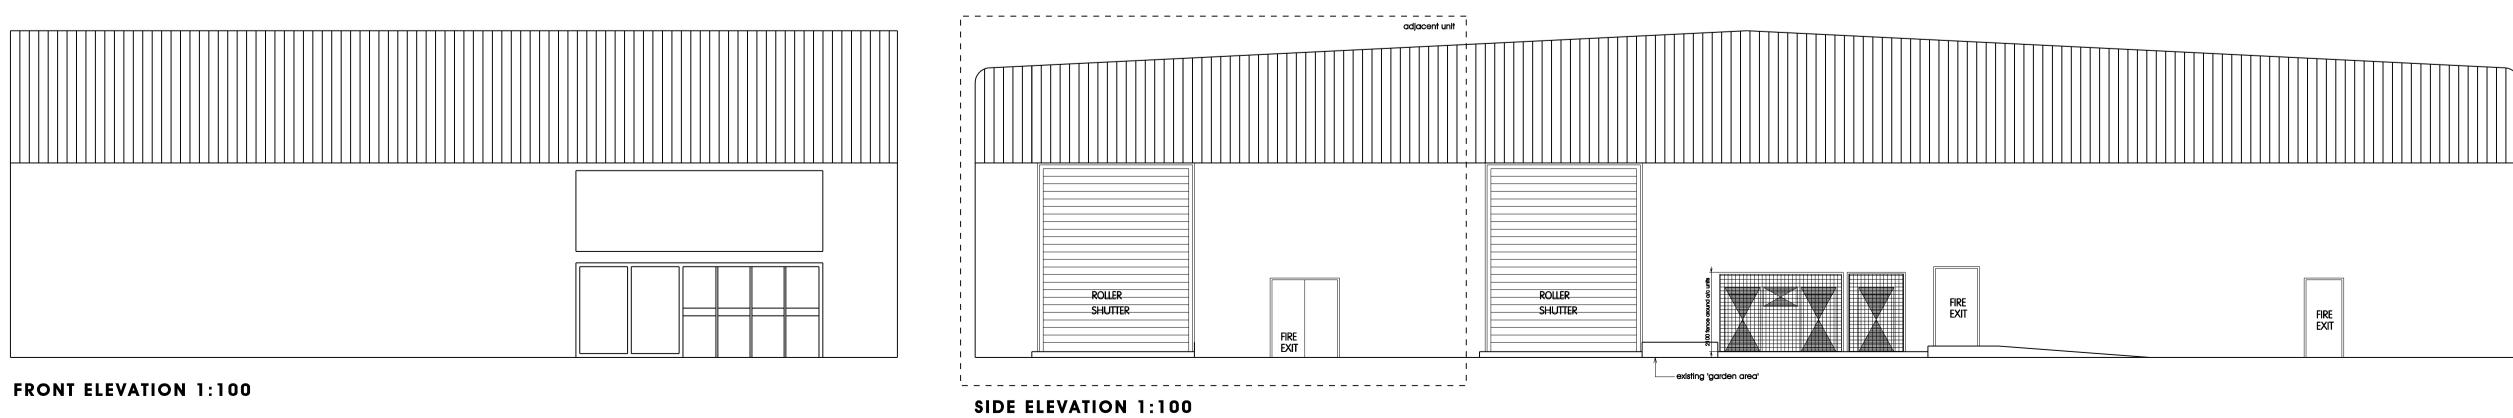

pets at home

**SOUTH SHEILDS** Unit 1, Station Road, South Shields, Tyne & Wear, NE33 1RD

PROJECT

DESCRIPTION Existing ground floor, front and side elevations.

| CRIPTION                           | BY |
|------------------------------------|----|
| isions to ACU's. Elevations added. | KA |
| ations updated.                    | KA |
| •                                  |    |
|                                    |    |
|                                    |    |