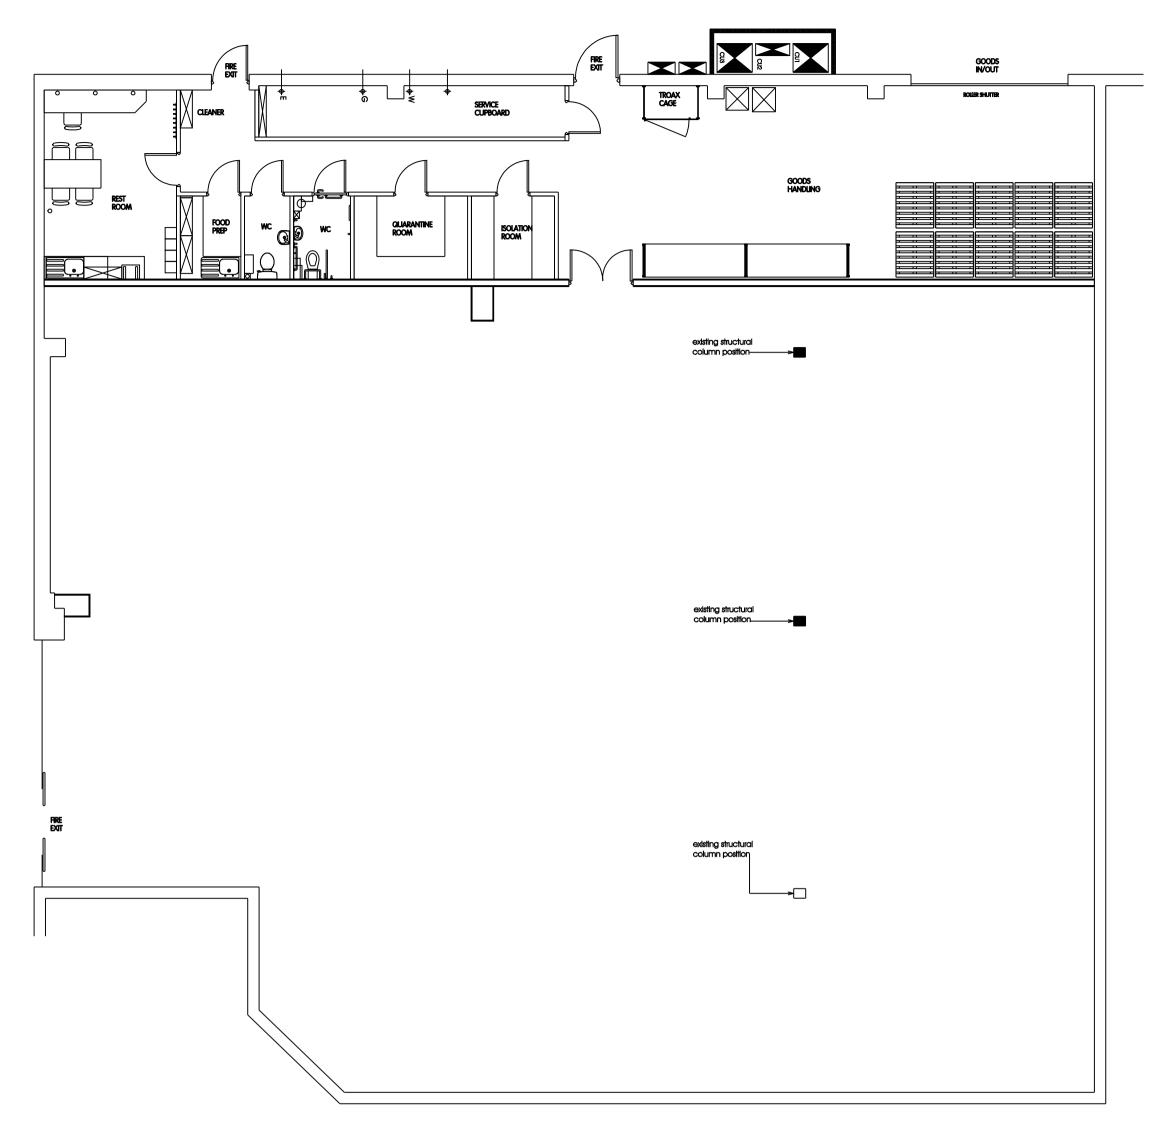

# GROUND FLOOR LAYOUT PLAN 1:100

| ALL DIMENSIONS TO BE CHECKED ON SITE WRITTEN DIMENSION TO BE TAKEN IN PREFERENCE TO SCALED. COPYRIGHT © 2007.                                                                                                                                                                                                            | A1 - 1:50 (             | )        | ¶1       | 2 | 3 | 4            | 5 metres |
|--------------------------------------------------------------------------------------------------------------------------------------------------------------------------------------------------------------------------------------------------------------------------------------------------------------------------|-------------------------|----------|----------|---|---|--------------|----------|
| Except where otherwise stated all rights, including copyright, in the content of these<br>drawings and designs belong to NORTHWEST DESIGN ASSOCIATES LIMITED.<br>You are not permitted to copy, digitise, adapt or change these materials without the<br>prior written permission of NORTHWEST DESIGN ASSOCIATES LIMITED | A3 - 1:100 <sup>(</sup> | <b>)</b> | <b>1</b> | 2 | 3 | <b>4</b><br> | 5 metres |
|                                                                                                                                                                                                                                                                                                                          |                         |          |          |   |   |              |          |